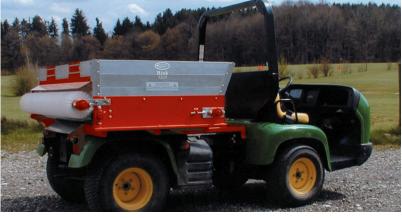

## **Rink 1205 Mounted**

The Rink 1205 brush top dresser accurately distributes wet or dry materials. The rotating brush on the rear of the unit sprays the material evenly breaking up any clumps in the process. With a 180cm (72") working width, the 1205 can be mounted on the John Deere ProGator or Toro Workman