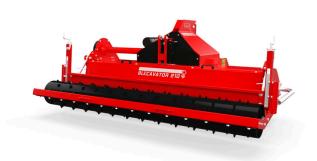

## **Blecavator 210**

The Blecavator 210 is a one pass ground preparation tool, cultivating & digging down to 10-18 cm (4" - 7") lifting & screening the stones and debris down to between 13-51 mm (0.5" - 2") through the adjustable screening tines - burying the stones and debris. The rear roller leaves a neat finish.