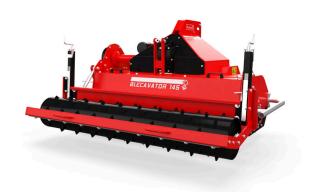

## **Blecavator 145**

The Blecavator 145 is a one pass ground preparation tool, cultivating & digging down to 10-18 cm (4" - 7") lifting & screening the stones and debris down to between 13-51 mm (0.5" - 2") through the adjustable screening tines - burying the stones and debris. The rear roller leaves a neat finish.