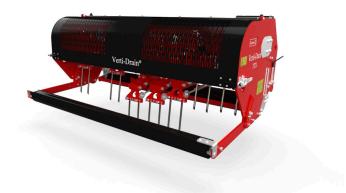

The Verti-Drain® 7521 offers robust functionality and depth in one machine, it has the ability to work to 16" / 400mm deep. The 7521 is popular with contractors and golf clubs in part due to its ability to accept a large range of tines for different applications.