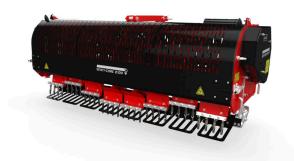

## Verti-Core III 2100

The punch-action Verti-Core III quickly cores turf surfaces, the hold-down plates ensures no damage is caused to the surface in the process. The belt drive systems ensure a high work-rate & neat hole pattern. The working depth can be easily adjusted as required by ground conditions and operators.