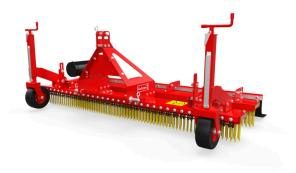

## Combi-Groom

The Combi-Groom rakes levels and brushes synthetic turf surfaces in one pass. The magnetic system will collect and retain metallic detritus to leave de-compacted, level, and safe surface. The wheels allow for infinitely adjustable working depth to ensure results and performance.