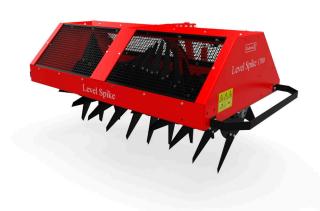

## Level-Spike 1700

The Level-Spike is a fast and proven machine for the creation of aeration slits to aid drainage and allow air into turf surfaces. The Level-Spike can achieve a maximum depth of 25cm / 10" and as a range of optional knives to alter the slit pattern including hollow tines to pull cores